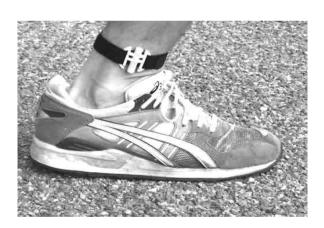

## **Enclosed in your race pack are:**

- Running Bib
- Champion Chip
- Velcro Ankle Strap
- Return Envelope.

NB. Displayed on the Champion Chip return envelope is your running number – please ensure this matches the race number displayed on your bib you have received.

- Please ensure that your Champion Chip is fixed around your ankle or on your shoe.
- Fit it anywhere else and we cannot give you a time or position and you will not appear in the results.
- When fixing the strap around your ankle please keep the SMOOTH side of the strap towards the skin