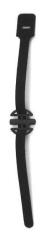

## **Enclosed in your race pack are:**

- Running Bib
- Champion Chip
- Velcro Ankle Strap
- Return Envelope.

NB. Displayed on the Champion Chip return envelope is your running number – please ensure this matches the race number displayed on your bib you have received.

- Please ensure that your Champion Chip is fixed around your ankle or on your shoe.
- Fit it anywhere else and we cannot give you a time or position and you will not appear in the results.
- When fixing the strap around your ankle please keep the SMOOTH side of the strap towards the skin